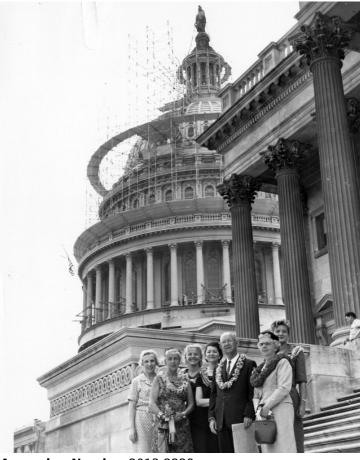

## Hawaiian Visitors At the Capitol Building

## **Description**

Ann (Mrs. Oscar) Chapman (fourth from left), Governor of Hawaii Oren E. Long (fifth from left), and Geneva (Mrs. Oren) Long (right, front) pose with unidentified people in front of the Capitol building.

Date(s)

**Accession Number 2013-2229** 

7.125x9 inches Black & White

Related Collection Chapman, Oscar L. Papers

**Keywords** Governors Public buildings Vacations

**People Pictured** Chapman, Ann Long, Oren Ethelbirt, 1889-1965