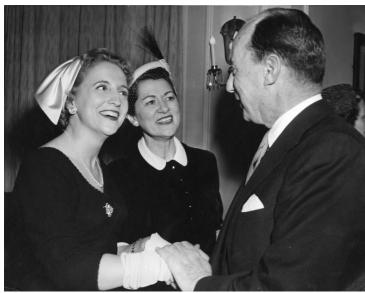

## Margaret Truman and Mrs. Chapman

**Accession Number** 2013-2215

11x13.875 inches Black & White

Related Collection Chapman, Oscar L. Papers

**Keywords** Children of presidents

**People Pictured** Chapman, Ann Truman, Margaret (Mary Margaret), 1924-2008

## **Description**

Margaret Truman (left) and Ann (Mrs. Oscar) Chapman (center) greet an unidentified man.

Date(s)

ca. 1955