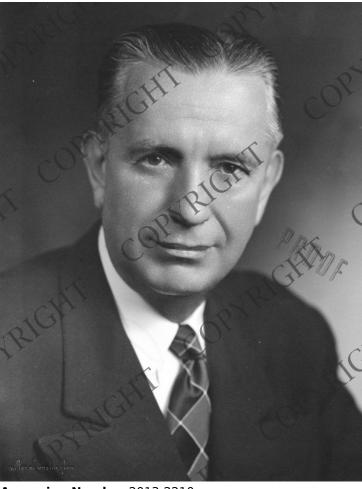

## **Description**

Professional portrait of Oscar Chapman. Photo is marked with a "proof" stamp on the right side of Chapman's head.