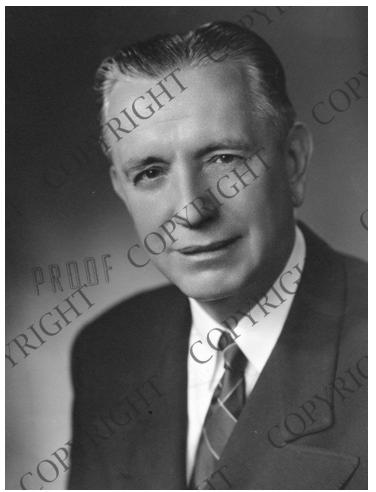

## Description

Professional portrait of Oscar Chapman. Photo is marked with "proof" stamp on left side of Chapman's head.

## Date(s)

ca. 1945

Accession Number 2013-2213

11.125x14 inches Black & White

Related Collection Chapman, Oscar L. Papers

Keywords Portraits

People Pictured Chapman, Oscar L. (Oscar Littleton), 1896-1978

**Rights** Copyrighted - This item is copyrighted and cannot be published, reproduced, or otherwise used without the explicit permission of the copyright holder.