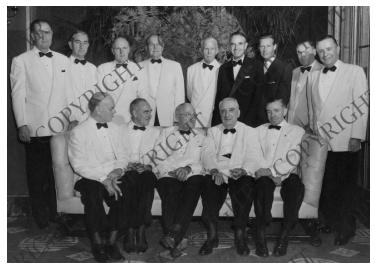

## Description

Former President Harry S. Truman poses for a picture with his former Cabinet members during a dinner given in their honor in Washington, D.C. Seated, left to right: John W. Snyder; Dean Acheson; Harry S. Truman; Chief Justice Fred Vinson; and James P. McGranery. Standing, left to right: Senator Clinton P. Anderson; Associate Supreme Court Justice Tom C. Clark; Charles F. Brannan; Louis Johnson; General George C. Marshall; W. Averell Harriman; Maurice J. Tobin; J. Howard McGrath; and Oscar Chapman.