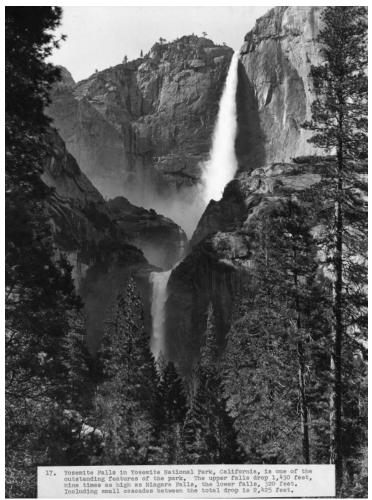

## Description

View of Yosemite Falls in Yosemite National Park, California.

## Date(s)

ca. 1951

Accession Number 2013-2025

10x13.375 inches Black & White

Related Collection Chapman, Oscar L. Papers

Keywords National parks and reserves Water Waterfalls

**Rights** The Library is unaware of any copyright claims to this item; use at your own risk.