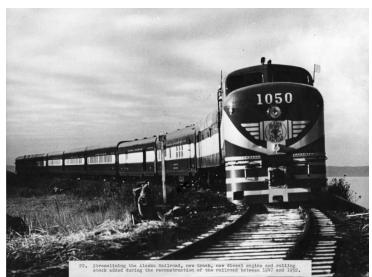

## **Alaskan Railroad Train**



Accession Number 2013-2030

10x13.375 inches Black & White

Related Collection Chapman, Oscar L. Papers

Keywords Railroads

Rights The Library is unaware of any copyright claims to this item; use at your own risk.

Note: If you use this image, rights assessment and attribution are your responsibility.

Harry S. Truman Library & Museum.

Attention media: Please make note of this item's accession number. Print out this page and retain it for your permissions records before downloading this image file for possible publication. Library staff cannot sign permissions forms or provide additional paperwork. The Library charges no usage fees for downloaded images.

## **Description**

A diesel engine Alaskan Railroad train. Date(s) ca.

1951