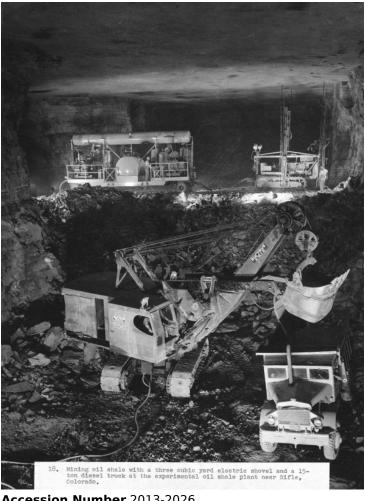

## **Description**

Unidentified workers mine oil shale at an experimental oil shale plant near Rifle, Colorado. From: Oscar Chapman Scrapbook

Date(s)

ca. 1951

Accession Number 2013-2026

10x13.375 inches Black & White