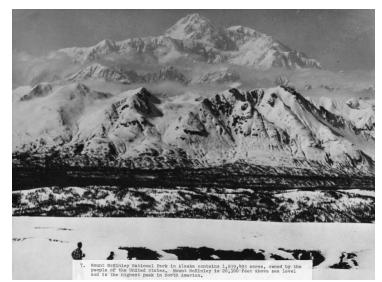

## Description

View of Mt. McKinley in Mt. McKinley National Park, Alaska. Man in foreground is unidentified. From: Oscar Chapman Scrapbook

Date(s)

ca. 1952

Accession Number 2013-2016

10x13.375 inches Black & White