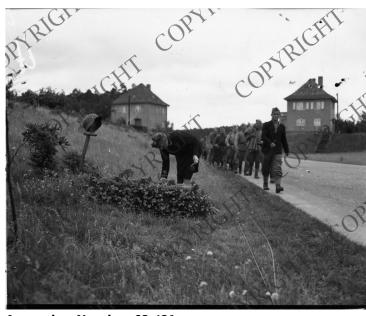

## **Description**

Scene at the side of the Autobahn inside Berlin, Germany, showing a German woman caring for a grave while Russian troops pass on their way out of the American zone.

**Date(s)** 1945

**Accession Number** 63-421