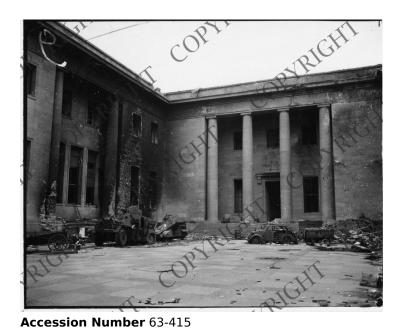

## Allied Forces enter Berlin: The Court of Honor

4x6 inches (10x15 cm) Black & White

Related Collection Redding, John M. Papers

**Keywords** World War, 1939-1945 War damage

**Rights** Copyrighted - This item is copyrighted and cannot be published, reproduced, or otherwise used without the explicit permission of the copyright holder.

## **Description**

A view of the courtyard called the Court of Honor inside the Reich Chancellery in Berlin, Germany, and the wrecked armored cars in the background.

Date(s)

1945