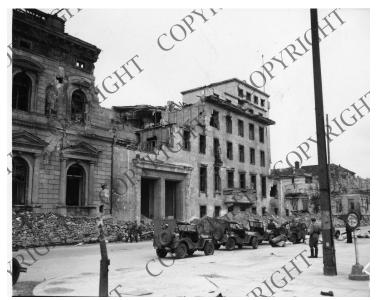

## Description

A view of the front of the Reich Chancellery building in Berlin, Germany, showing the destruction wrought by Allied bombing. Jeeps line the street in front of the building.

## Date(s)

1945

Accession Number 63-411

4x6 inches (10x15 cm) Black & White

Related Collection Redding, John M. Papers

Keywords World War, 1939-1945 War damage Jeep automobile

**Rights** Copyrighted - This item is copyrighted and cannot be published, reproduced, or otherwise used without the explicit permission of the copyright holder.