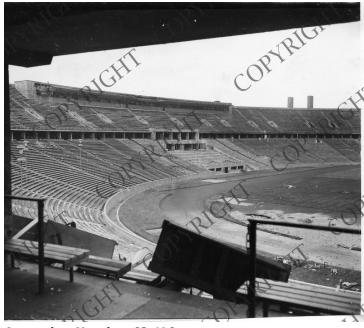

## **Description**

Interior of the Olympic Stadium in Berlin, Germany, taken shortly after the Allies took control of the city.

Date(s)

1945