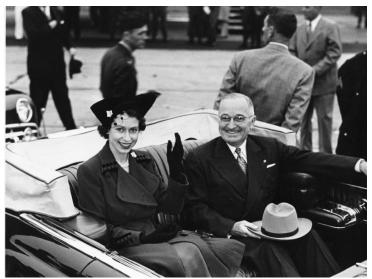

## **Princess Elizabeth and Truman in car**

## Description

Princess Elizabeth (left) and President Harry S. Truman leave Washington National Airport for the Blair House. All others unidentified. From: Oscar Chapman Scrapbook

**Date(s)** October 31, 1951