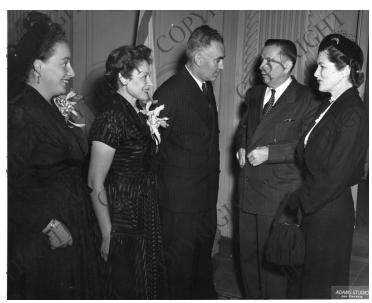

## **Description**

From left to right: Miss Esther Herlitz; Mrs. Zehava Elath; Eliahu Elath, Israeli Ambassador to the United States; Under Secretary of the Interior Oscar Chapman; and Ann (Mrs. Oscar) Chapman at an unidentified event. From: Oscar Chapman Scrapbook