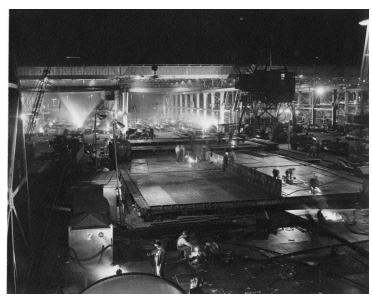

## **Description**

A shipyard at night with ships under construction, California Shipbuilding Corporation, Terminal Island, California.