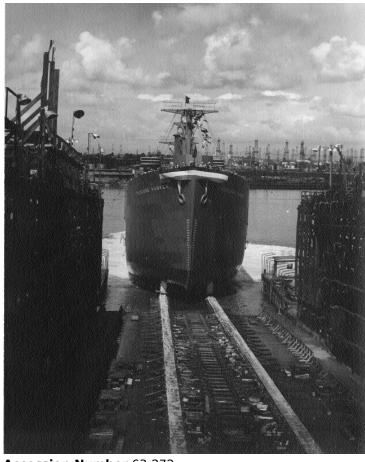

## **Theodore Parker, Ship**

**Accession Number** 63-272

7.5x9.5 inches Black & White

**Related Collection** Schindler, Alfred Papers

**Keywords** Ships Shipyards Shipbuilding

Rights The Library is unaware of any copyright claims to this item; use at your own risk.

## **Description**

Photo of launching the ship Theodore Parker by the California Shipbuilding Corporation, Terminal Island, California.

## Date(s)

March 1943