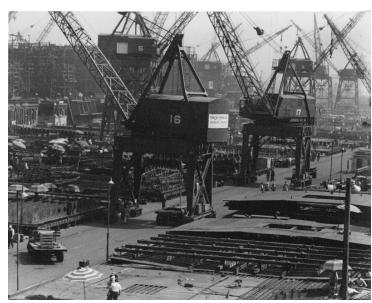

## **Description**

Large cranes, wharves, and other building material at the California Shipbuilding Corporation, Terminal Island, California.

Date(s)

March 1943