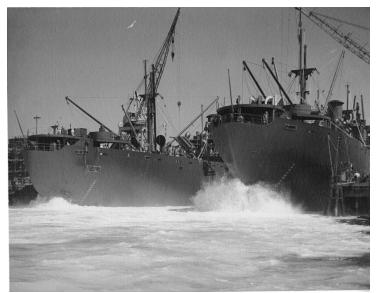

## Description

Unidentified ships being launched by California Shipbuilding Corporation, Terminal Island, California.

Date(s) March 26, 1943

```
Accession Number 63-267
```

7.5x9.5 inches Black & White

Related Collection Schindler, Alfred Papers