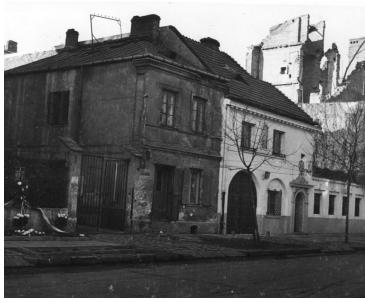

## White Building on Right is Part of the U.S. Embassy in Warsaw, Poland

**Accession Number** 2009-2157

4.5 x 5.5 inches Black & White

**Related Collection** Griffis, Stanton Papers

**Keywords** Embassy buildings

## **Description**

White building on right is part of the US embassy in Warsaw, Poland. On the left is a display of flowers.

**Date(s)** 1947