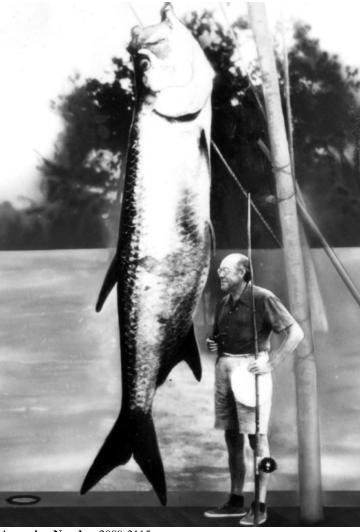

## Stanton Griffis With a Large Fish

**Description** 

Stanton Griffis holding a fishing pole stands beside a huge fish. He used this photo as his 1941 Christmas card.

**Date(s)** 1941

Accession Number 2009-2115