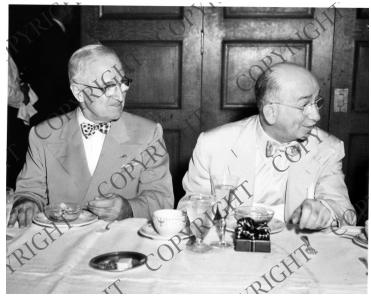

## Former President Truman and Henry Talge at Banquet Table

## Description

Former President Harry S. Truman (left) is seated with his friend, Kansas City businessman Henry Talge at a banquet table at the Muehlebach Hotel. The occasion is apparently Mr. Talge's birthday. See related photos 2009-2043 to 2070. From: Mo-Bee Photo Service.