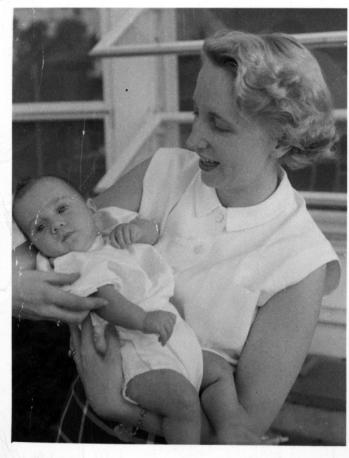

## Margaret Truman Daniel and baby Clifton Truman **Daniel**

Accession Number

2009-1986

Black & White 3.5x4.5 inches

Related Collection Daniel, Margaret Truman and E. Clifton Daniel Papers

HST Keywords Truman - Margaret - Daniel - Family; Truman - Margaret - Daniel - Clifton T.

## **Description**

Baby Clifton Truman Daniel looks out from his mother's (Margaret Truman Daniel) arms.

ca.

1957