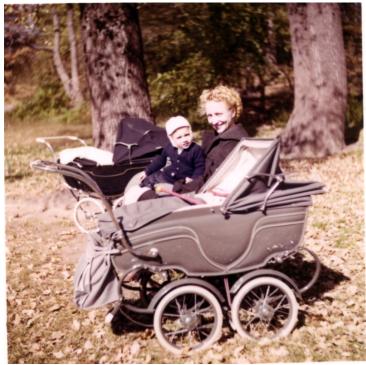

## Snapshot of Margaret Truman with her son, Clifton Truman Daniel, on her lap in Central Park, New York City

## Description

Faded color snapshot of Margaret Truman Daniel sitting near a stroller with her son, Clifton Truman Daniel (probably around two), on her lap in Central Park, New York City, some time during the fall months. She is flanked by two baby buggies, one on each side. (See 2009-1976 thru 1985.)