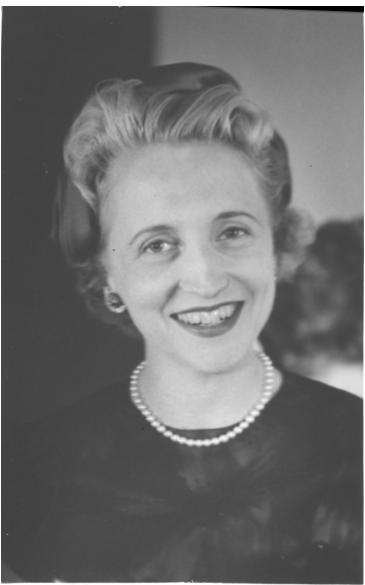

## Description

Head-and-shoulders portrait of a very attractive, smiling Margaret Truman, wearing a dark dress and pearls. (See 2009-1963.) Date(s)