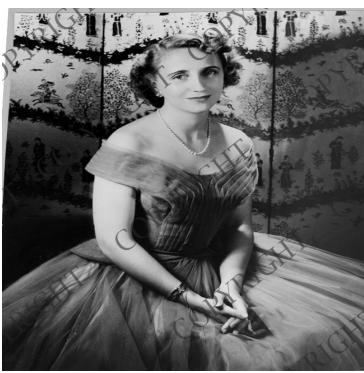

## Portrait of Margaret Truman by photographer Anthony Beauchamp

Accession Number 2009-1951

6.5x8 inches Black & White

Related Collection Daniel, Margaret Truman and E. Clifton Daniel Papers

Keywords Children of presidents Portraits

## Description

Portrait-photo of Margaret Truman by the distinguished photographer Anthony Beauchamp, of London and New York, who is Winston Churchill's son-in-law, for suggested use with Article No. 1 of the INS "America's Princess Margaret" series by Inez Robb.