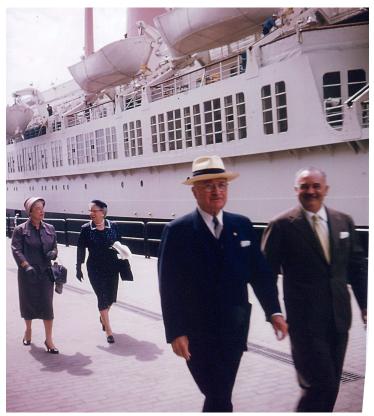

## Former President Truman, Bess Truman, Mrs. Sam Rosenman at Naples

## Description

On the docks at Naples, Italy, during his European tour, former President Harry S. Truman (left) walks by an ocean liner with an unidentified official of the American Export Lines. Behind him are Mrs. Samuel Rosenman (left) and Bess Truman. (From original slide SL2612) From: Truman Home.

## Date(s)

ca. June 1958

Accession Number 2009-1920

8x10 inches (21x26 cm) Color

Related Collection Papers of Harry S. Truman Pertaining to Family, Business, and Personal Affairs

Keywords Ex-presidents First ladies Friends and associates Ships Vacations Ocean travel

**HST Keywords** Italy - Naples; Rosenman, Mrs. Samuel I.; Truman - Trips - Europe - 1958 - Italy, Naples; Truman - Bess - Trips - Europe - 1958 - Italy, Naples

People PicturedTruman, Bess Wallace, 1885-1982Truman, Harry S., 1884-1972Rosenman, DorothyReuben