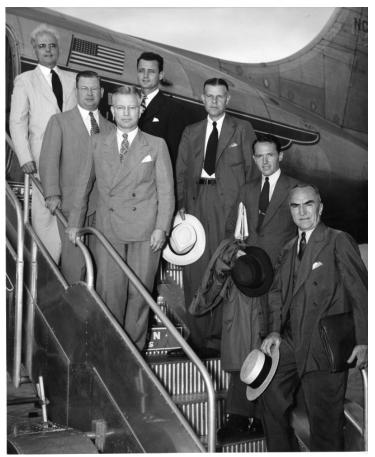

## Locke and Others Boarding an Airplane

## Description

Edwin Locke(second from right), special assistant to President Harry S. Truman, and others are boarding an airplane. Also present is Eddie Rickenbacker (right). All others are unidentified.

## Date(s)

ca. 1946

Accession Number 63-292

8x10 inches (21x26 cm) Black & White

Related Collection Locke, Edwin A., Jr. Papers

Keywords Airplanes White House staff Aeronautics

People Pictured Locke, Edwin Allen, 1910- Rickenbacker, Eddie, 1890-1973