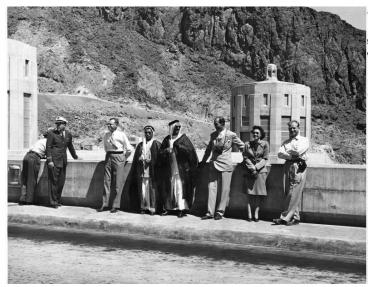

## Locke with Arabs and Others at the Hoover Dam

## Description

Edwin Locke (third from left), special assistant to President Harry S. Truman, with unidentified Arab visitors and other unidentified people at the Hoover Dam.

## Date(s)

ca. 1946

Accession Number 63-295

7.5x10 inches Black & White

Related Collection Locke, Edwin A., Jr. Papers

Keywords Dams Visitors, Foreign White House staff

People Pictured Locke, Edwin Allen, 1910-