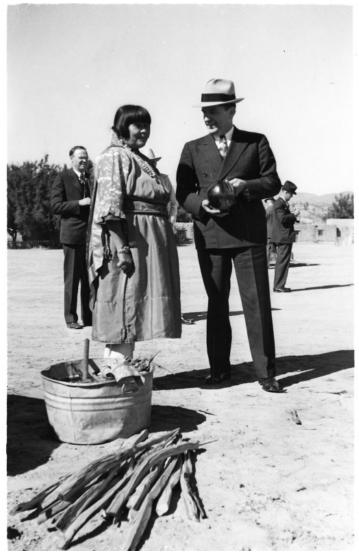

## Description

Oscar Chapman (right) examines a blackware pot with an unidentified San Ildefonso woman on the San Ildefonso Pueblo in New Mexico. Men in background unidentified.

## Date(s)

ca. 1940

Accession Number 2013-1577

3.875x5.875 inches Black & White

Related Collection Chapman, Oscar L. Papers

Keywords Indians of North America Pottery

People Pictured Chapman, Oscar L. (Oscar Littleton), 1896-1978