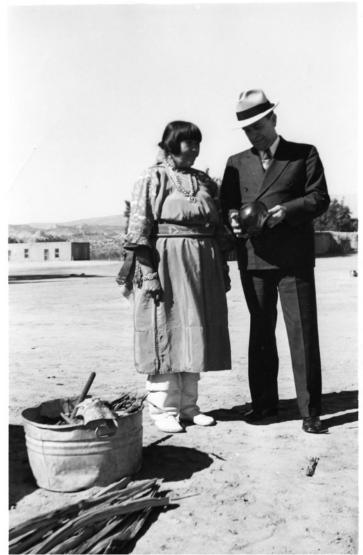

## Description

Oscar Chapman (right) and an unidentified San Ildefonso woman examine a blackware pot on the San Ildefonso Pueblo in New Mexico.