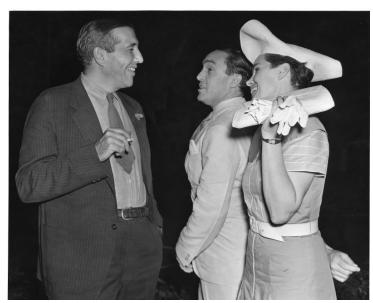

## **Description**

Michael W. Straus (left) speaks to an unidentified couple at the Chapman-Burlew picnic.

Date(s)

ca.

1940