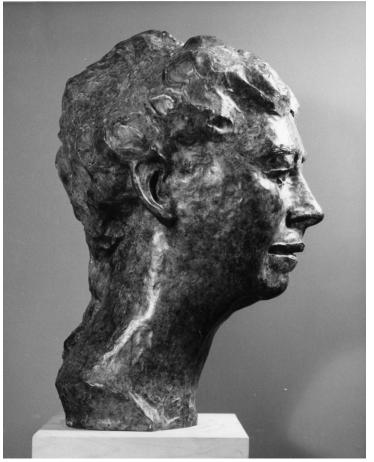

## Description

Side view of bust of former First Lady Eleanor Roosevelt by Pietro Lazzari.

Date(s) December 1964

Accession Number 2013-1483

8x10 inches (21x26 cm) Black & White

Related Collection Chapman, Oscar L. Papers