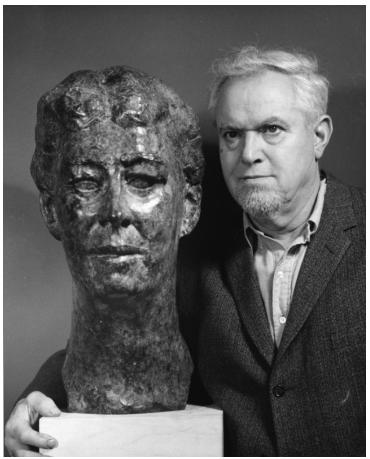

## **Sculptor with Roosevelt Bust**

## Description

Sculptor Pietro Lazzari with his bust of former First Lady Eleanor Roosevelt.

Date(s) December 1964

Accession Number 2013-1486-01

8x10 inches (21x26 cm) Black & White

Related Collection Chapman, Oscar L. Papers

Keywords Artists Busts Sculpture

People Pictured Lazzari, Pietro, 1898-1979

**Rights** Public Domain - This item is in the public domain and can be used freely without further permission.