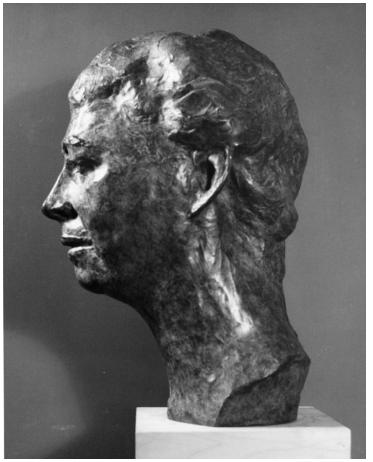

## Description

Side view of bust of former First Lady Eleanor Roosevelt by Pietro Lazzari.

Date(s) December 1964

Accession Number 2013-1482

8x10 inches (21x26 cm) Black & White

Related Collection Chapman, Oscar L. Papers