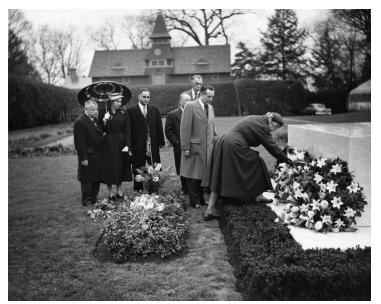

## Description

Former First Lady Eleanor Roosevelt (right) places flowers on the grave of Franklin D. Roosevelt. Also pictured: former Secretary of the Interior Oscar Chapman (second from right). All others unidentified.

**Date(s)** April 12, 1953

Accession Number 2013-1467

8x10 inches (21x26 cm) Black & White

Related Collection Chapman, Oscar L. Papers

Keywords First ladies Sepulchral monuments Wreath laying ceremonies

People Pictured Chapman, Oscar L. (Oscar Littleton), 1896-1978 Roosevelt, Eleanor, 1884-1962