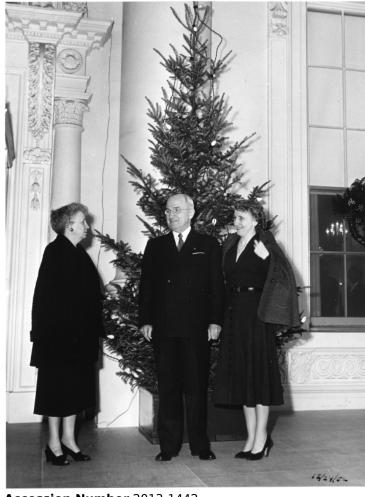

## Description

Left to right: First Lady Bess W. Truman; President Harry S. Truman; and Margaret Truman stand outside the front door of the White House before the National Christmas Tree lighting ceremony.

## Date(s)

December 24, 1952

Accession Number 2013-1442

7x9.125 inches Black & White

Related Collection Chapman, Oscar L. Papers

**Keywords** Children of presidents Christmas Christmas trees First ladies **Presidents** 

HST Keywords Truman - Bess - Family - HST - MT - Presidency; Truman - Family - Wife - Daughter - 1952; Truman -Margaret - Family - HST & Bess - Presidency; White House - Exterior

People Pictured Truman, Bess Wallace, 1885-1982 Truman, Harry S., 1884-1972 Truman, Margaret (Mary Margaret), 1924-2008