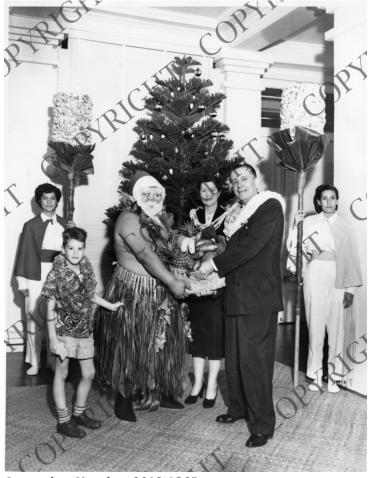

## **Description**

Foreground, left to right: James Chapman; unidentified man dressed as a Hawaiian Santa; Ann (Mrs. Oscar) Chapman; and Secretary of the Interior Oscar Chapman stand in front of a Christmas tree at Washington Place, the Governor of Hawaii's residence. Women in background unidentified.

## Date(s)

December 8, 1951

**Accession Number** 2013-1365

8x10 inches (21x26 cm) Black & White

Related Collection Chapman, Oscar L. Papers

Keywords Cabinet officers Christmas trees Family Santa Claus

People Pictured Chapman, Ann Chapman, James Chapman, Oscar L. (Oscar Littleton), 1896-1978