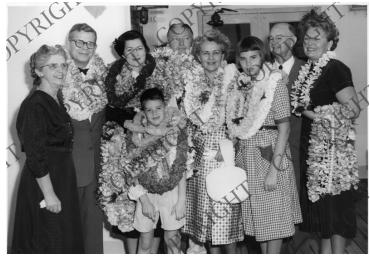

#### Description

Ann (Mrs. Oscar) Chapman (third from left), James Chapman (in front of Mrs. Chapman) and others pose for a group picture during the Chapmans trip to Hawaii. Also pictured: Oren E. Long, Territorial Governor of Hawaii (second from right); and Geneva (Mrs. Oren) Long (left). All others unidentified.