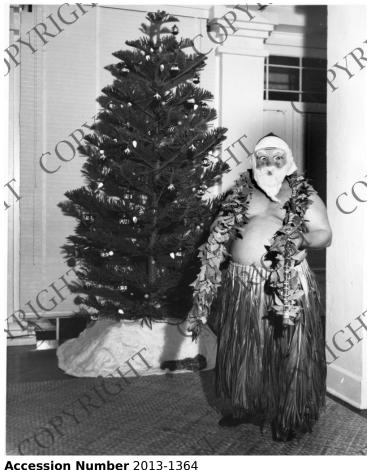

## Date(s)

residence.

Description

An unidentified man dressed as a Hawaiian Santa Claus standing in front of a Christmas tree at Washington Place, the Governor of Hawaii's

December 8, 1951

8x10 inches (21x26 cm) Black & White