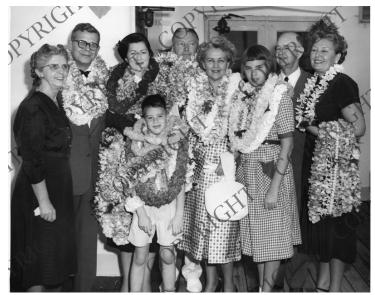

## Description

Ann (Mrs. Oscar) Chapman (third from left), James Chapman (in front of Mrs. Chapman) and others pose for a group picture during the Chapmans trip to Hawaii. Also pictured: Oren E. Long, Territorial Governor of Hawaii (second from right); and Geneva (Mrs. Oren) Long (left). All others unidentified.

## Date(s) December 1951

Accession Number 2013-1372

8x10 inches (21x26 cm) Black & White

Related Collection Chapman, Oscar L. Papers

Keywords Family Governors Vacations

People Pictured Chapman, Ann Chapman, James Long, Oren Ethelbirt, 1889-1965