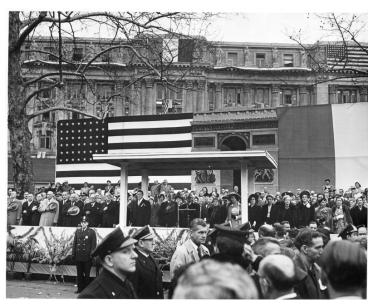

## **Description**

Attendees at the welcoming ceremony for President Auriol of France stand for the playing of the National Anthem. Front row, left to right: Secretary of Agriculture Charles Brannan; Secretary of the Interior Oscar Chapman; Attorney General J. Howard McGrath; Secretary of Defense George Marshall; French Ambassador to the United States Henri Bonnet; President Harry S. Truman; President of France Vincent Auriol; District Commissioner John R. Young, and unidentified man. Front row, right of podium, left to right: First Lady Bess W. Truman; Michelle (Mrs. Vincent) Auriol; Jane (Mrs. Alben) Barkley; Helle (Mrs. Henri) Bonnet; Margaret Truman; Alice (Mrs. Dean) Acheson; Estelle (Mrs. J. Howard) McGrath; and Ann (Mrs. Oscar) Chapman. Secretary of State Dean Acheson is in second row behind President Auriol. All others unidentified.