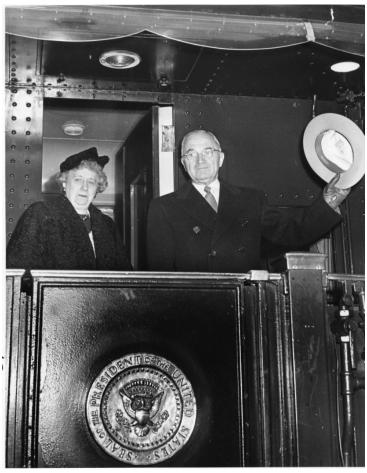

## **Description**

President Harry S. Truman and First Lady Bess W. Truman aboard the presidential train car.

Date(s)
December 2, 1950