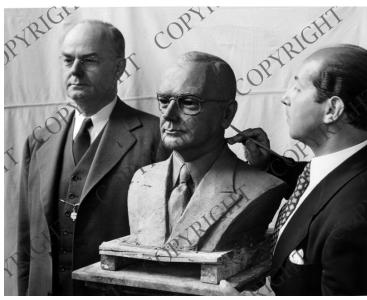

## John W. Snyder stands with beside a clay model of his bust

Accession Number 96-567-01

8x10 inches (21x26 cm) Black & White

Related Collection Snyder, John W. Papers

Keywords Busts Cabinet officers Sculpture

## **Description**

John W. Snyder stands beside a clay model of his bust. The sculptor Felix de Weldon is on the right.

Date(s)