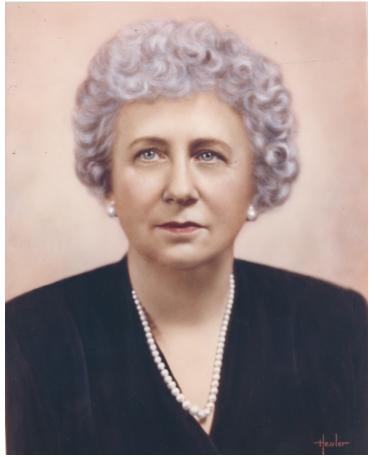

## Lovely color tinted head and shoulders portrait of Bess Truman

## Description

Portrait photograph of Bess Truman, color tinted by oil paint. (Same photo as 59-794, only that is autographed and black and white; and 2009-1570, only it is black and white).

## Date(s)

ca. December 1948

Accession Number 67-937A

8x10 inches (21x26 cm) Color

Keywords First ladies Portraits

HST Keywords Truman - Bess - Portraits - Hessler

People Pictured Truman, Bess Wallace, 1885-1982