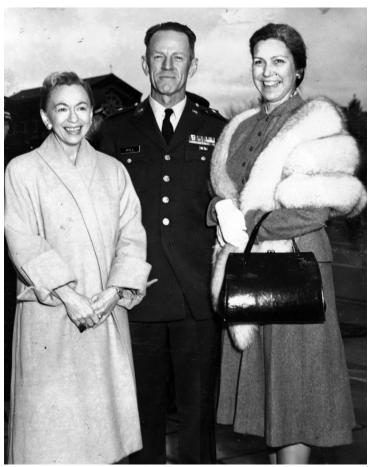

## Mrs. Margaret (Stevenson) Truman with General Hill

**Accession Number 2014-118** 

3.5 x 4 inches Black & White

Related Collection Truman, Louis W. Papers

**Keywords** Armed forces officers Women

**HST Keywords** Hill, Mrs. Francis

## **Description**

Margaret S. Truman (left), wife of Major General Louis Truman, with Brigadier General Francis and Mrs. Hill. The picture was taken prior to General Hill's departure for Germany to assume command of the Third Armored Division artillery.

## Date(s)

February 5, 1959