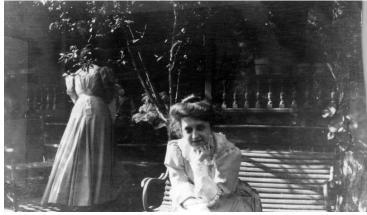

## Nellie Tilford Noland and Mary Ethel Noland by Side Porch of Noland House

## Description

Snapshot of Mary Ethel Noland (back to camera) and her sister, Nellie Tilford Noland by the side porch of the Noland house at 216 North Delaware. They are cousins of Harry S. Truman.