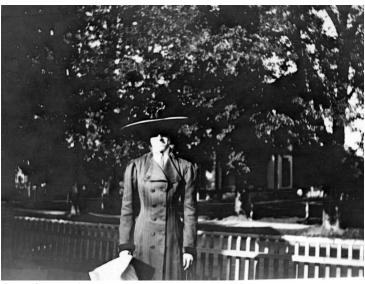

## Nellie Tilford Noland with Truman Home in Background

Accession Number 72-3603

3.5x3.5 inches Black & White

Related Collection Noland, Mary Ethel Papers

Keywords Presidential family Presidential residences

## **Description**

Snapshot of Nellie Tilford Noland in the yard of 216 N. Delaware, the Noland House, with 219 N. Delaware, the Truman home, in the background.

Date(s)

ca.

1904