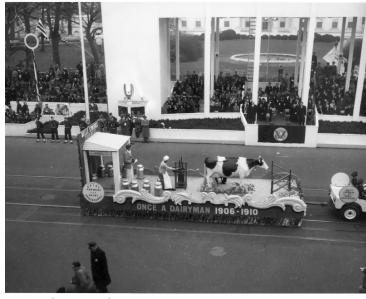

## A Dairy Float in Presidential Inaugural Parade

## **Description**

A float from the Dairy Farmers and Dairy Processors in the parade celebrating in the inauguration of President Dwight D. Eisenhower (in presidential box in front of left pillar) and Vice President Richard M. Nixon (in presidential box in front of right pillar). All others unidentified.

## Date(s)

January 20, 1953

**Accession Number** 73-4025

8x10 inches (21x26 cm) Black & White

**Keywords** Inauguration Day Inaugurations Parades Presidential inaugurations Presidents Vice-Presidents

**People Pictured** Eisenhower, Dwight D. (Dwight David), 1890-1969 Nixon, Richard M. (Richard Milhous), 1913-1994