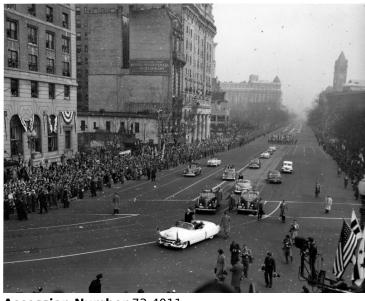

## Description

President Dwight D. Eisenhower (standing in white car) and his wife, Mamie (siting right of Dwight) riding in the parade celebrating Eisenhower's inauguration as President. In the fourth car back, Vice President Richard M. Nixon is standing up. All others unidentified.